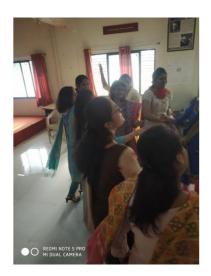

## **Event Summary Report**

**Event:** WOMEN'S DAY–NSS activity

- □ Name of Event: INTERNATIONAL WOMEN'S DAY
- **Date & Time of Event:** 08/03/22 at 02:00P.M
- □ Venue: BUILDING C SEMINAR HALL C- 313
- □ Objectives of Event:
- 1. To actively encourage women to participate in identifying their individuality.
- 2. To appreciate herself for the quality work she is being doing throughout her life span.
- 3. Mental & Physical Fitness.
- **Outcome of Event:**
- 1. Sansparsh itself explains the Story of an Empowered Women.
- 2. Quality time for SWOTE Analysis.
- 3. Health and Hygiene Awareness
- □ Number of Participants: Faculty and students -45

□ Summary of Feedback:

All the participates enjoyed and felt very happy and empowered.

Director (Name and Sign)

S. No. 12/2/2 and 14/9, Narhe, Tal.; Haveli, Dist.: Pune - 411041 Phone.: +91 20 2460 8700, 701, 702 Fax: +91 20 2460 8888 Web: www.jspmntc.edu.in Affiliated to Savitribai Phule Pune University. Approved by AICTE New Delhi and DTE Maharashtra.