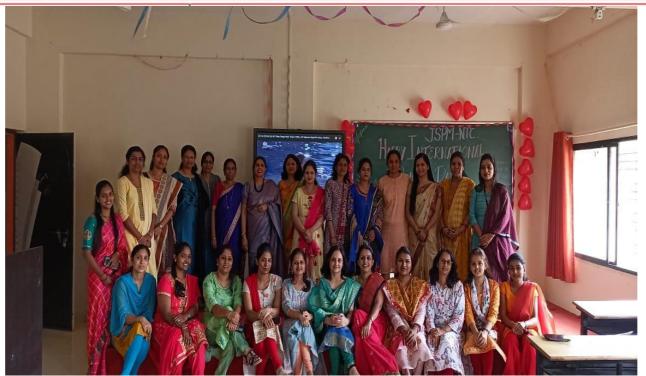

## **Event Summary Report**

**Event:** WOMEN'S DAY–NSS activity

- □ Name of Event: INTERNATIONAL WOMEN'S DAY
- **Date & Time of Event:** 08/03/22 at 02:00P.M
- □ Venue: BUILDING C SEMINAR HALL C- 313
- □ Objectives of Event:
- 1. To actively encourage women to participate in identifying their individuality.
- 2. To appreciate herself for the quality work she is being doing throughout her life span.
- 3. Mental & Physical Fitness.
- **Outcome of Event:**
- 1. Sansparsh itself explains the Story of an Empowered Women.
- 2. Quality time for SWOTE Analysis.
- 3. Health and Hygiene Awareness
- □ Number of Participants: Faculty and students -45

### **Expert details:**

1.Ms.A.D.Halwe (Art of Living Teacher) organized an lively session on "Mental & Physical Peace through Yoga"

2. Ms.P.M.Rasal (MBA- Human Resources) conducted a seminar on "Value of Work Management"

□ Summary of Feedback:

All the participates enjoyed and felt very happy and empowered.

Director (Name and Sign)

S. No. 12/2/2 and 14/9, Narhe, Tal.; Haveli, Dist.: Pune - 411041 Phone.: +91 20 2460 8700, 701, 702 Fax: +91 20 2460 8888 Web: www.jspmntc.edu.in Affiliated to Savitribai Phule Pune University. Approved by AICTE New Delhi and DTE Maharashtra.

Prof. Dr. T. J. Sawant D.E.E., B.E.(Electrical), Ph.D., MISTE FOUNDER SECRETARY

Women's Day Celebration in JSPM Narhe Technical Campus

S. No. 12/2/2 and 14/9, Narhe, Tal : Haveli, Dist.: Pune - 411041 Phone.: +91 20 2460 8700, 701, 702 Fax : +91 20 2460 8888 Web : www.jspmntc.edu.in Affiliated to Savitribai Phule Pune University. Approved by AICTE New Delhi and DTE Maharashtra.