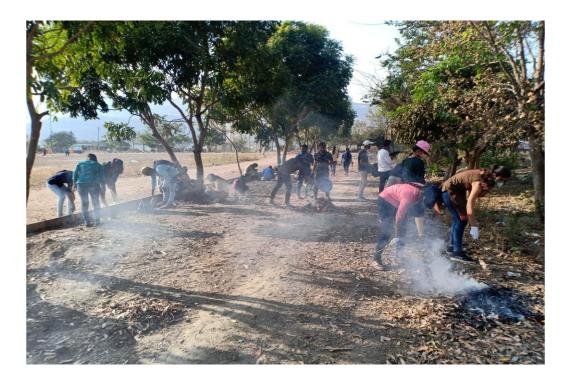

# **Event Summary Report**

**Event:** Swachh Bharat – NSS activity

- □ Name of Event: Swachh Bharat
- **Date & Time of Event:** 01/02/22
- □ **Venue:** JSPM Campus
- □ **Number of Participants:** 50

Director (Name and Sign)