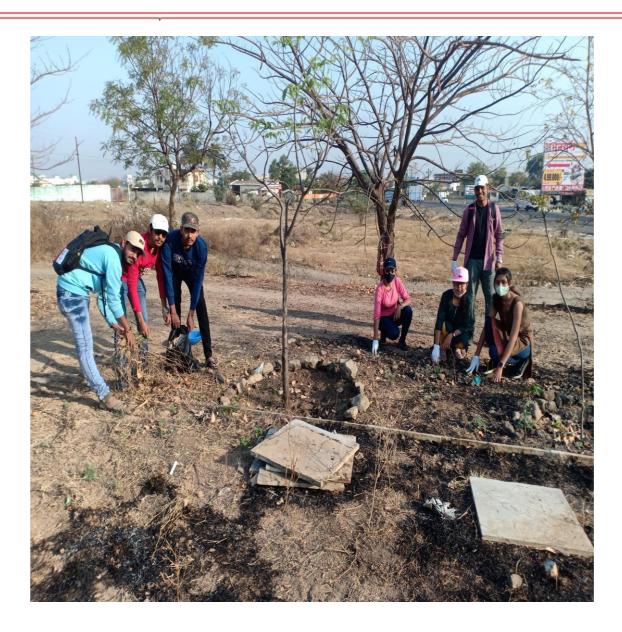

# **Event Summary Report**

**Event:** Tree plantation – NSS activity

- □ Name of Event: Tree plantation
- **Date & Time of Event:** 01/01/22
- □ **Venue:** JSPM Campus
- □ **Number of Participants:** 50