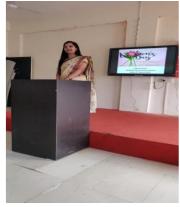

## **Event Summary Report**

**Event:** WOMEN'S DAY–NSS activity

- □ Name of Event: INTERNATIONAL WOMEN'S DAY
- **Date & Time of Event:** 08/03/22 at 02:00P.M
- □ Venue: BUILDING C SEMINAR HALL C- 313
- □ Objectives of Event:
- 1. To actively encourage women to participate in identifying their individuality.
- 2. To appreciate herself for the quality work she is being doing throughout her life span.
- 3. Mental & Physical Fitness.
- **Outcome of Event:**
- 1. Sansparsh itself explains the Story of an Empowered Women.
- 2. Quality time for SWOTE Analysis.
- 3. Health and Hygiene Awareness
- □ Number of Participants: Faculty and students -45

### **Expert details:**

1.Ms.A.D.Halwe (Art of Living Teacher) organized an lively session on "Mental & Physical Peace through Yoga"

2. Ms.P.M.Rasal (MBA- Human Resources) conducted a seminar on "Value of Work Management"