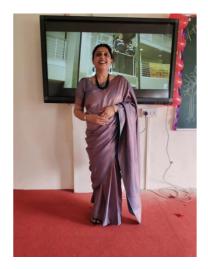

## **Event Summary Report**

**Event:** WOMEN'S DAY–NSS activity

- □ Name of Event: INTERNATIONAL WOMEN'S DAY
- **Date & Time of Event:** 08/03/22 at 02:00P.M
- □ Venue: BUILDING C SEMINAR HALL C- 313
- □ Objectives of Event:
- 1. To actively encourage women to participate in identifying their individuality.
- 2. To appreciate herself for the quality work she is being doing throughout her life span.
- 3. Mental & Physical Fitness.
- **Outcome of Event:**
- 1. Sansparsh itself explains the Story of an Empowered Women.
- 2. Quality time for SWOTE Analysis.
- 3. Health and Hygiene Awareness
- □ Number of Participants: Faculty and students -45

Prof. Dr. T. J. Sawant D.E.E., B.E.(Electrical), Ph.D., MISTE FOUNDER SECRETARY

Women's Day Celebration in JSPM Narhe Technical Campus

S. No. 12/2/2 and 14/9, Narhe, Tal : Haveli, Dist.: Pune - 411041 Phone.: +91 20 2460 8700, 701, 702 Fax : +91 20 2460 8888 Web : www.jspmntc.edu.in Affiliated to Savitribai Phule Pune University. Approved by AICTE New Delhi and DTE Maharashtra.