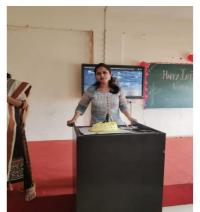

## **Event Summary Report**

**Event:** WOMEN'S DAY–NSS activity

- □ Name of Event: INTERNATIONAL WOMEN'S DAY
- **Date & Time of Event:** 08/03/22 at 02:00P.M
- □ Venue: BUILDING C SEMINAR HALL C- 313
- □ Objectives of Event:
- 1. To actively encourage women to participate in identifying their individuality.
- 2. To appreciate herself for the quality work she is being doing throughout her life span.
- 3. Mental & Physical Fitness.
- **Outcome of Event:**
- 1. Sansparsh itself explains the Story of an Empowered Women.
- 2. Quality time for SWOTE Analysis.
- 3. Health and Hygiene Awareness
- □ Number of Participants: Faculty and students -45

### **Expert details:**

1.Ms.A.D.Halwe (Art of Living Teacher) organized an lively session on "Mental & Physical Peace through Yoga"

2. Ms.P.M.Rasal (MBA- Human Resources) conducted a seminar on "Value of Work Management"

Prof. Dr. T. J. Sawant D.E.E., B.E.(Electrical), Ph.D., MISTE FOUNDER SECRETARY Prof. (Dr) S. A. Choudhari B.E.(Civil), M.E.(WRE.) Ph.D.(Engg.) DIRECTOR

Ms.A.D.Halwe (Art of Living Teacher)

Ms.P.M.Rasal (MBA- Human Resources)