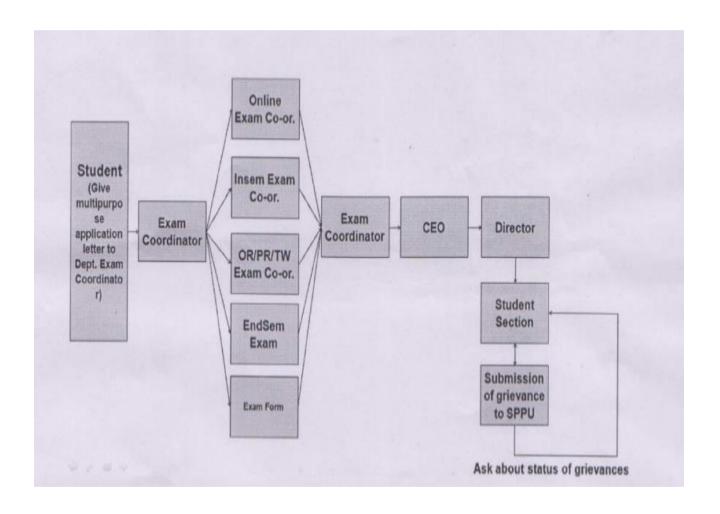

### **ORGANIZATION CHART**

#### SPPU EXAMINATION GRIEVANCES

Name Name Pune A1 ) of Sir & S

Director
JSPM Narhe Technical Campus
Narhe, Pune-41.